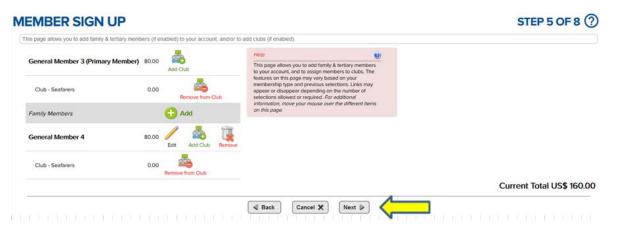

- 8. In Step 5 of the member sign up process, you:
  - a. must add at least one Family Member, when two or more adults reside at the same address.
  - b. can join yourself or other "Family Members" to a "Club

9. To add a Family Member, click the "- Add" icon, then complete the required information, signified by "● ". When complete, click the "Save" button.

|                 |    | STEP 5 OF 8             |
|-----------------|----|-------------------------|
| ed) to your acc |    |                         |
| dd Club         |    |                         |
| Add             |    |                         |
| 5               |    |                         |
|                 | Cu | urrent Total US\$ 80.00 |